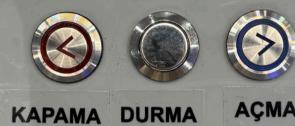

### 2.1 On/Off Button (Power Button)

**Usage:** Press this button once to start the system. Press the button again to turn off the system.

## **Emergency Stop Button**

In emergency situations, you can immediately stop the system by pressing the red button. To restart the stopped system:

1. Release your hand from the button.

2. Turn the button in the direction of the arrow to reset and restart the system.

This process ensures safe stopping and restarting during emergencies

AÇMA