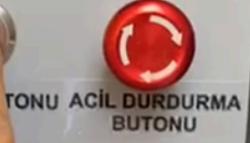

## **Emergency Stop Button**

In emergency situations, you can immediately stop the system by pressing the red button. To restart the stopped system:

1. Release your hand from the button.

2. Turn the button in the direction of the arrow to reset and restart the system.

This process ensures safe stopping and restarting during emergencies