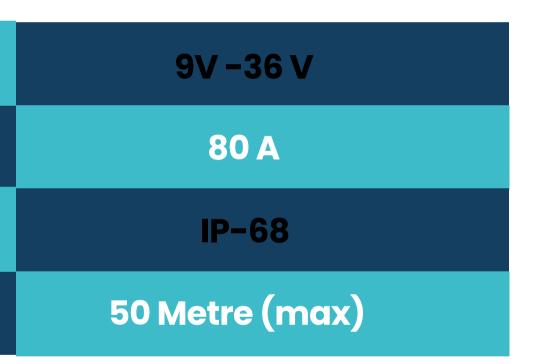

## **Technical Specifications of the System**

Voltage Range

**Current Capacity** 

**Protection Class** 

Remote Control Sensing Distance