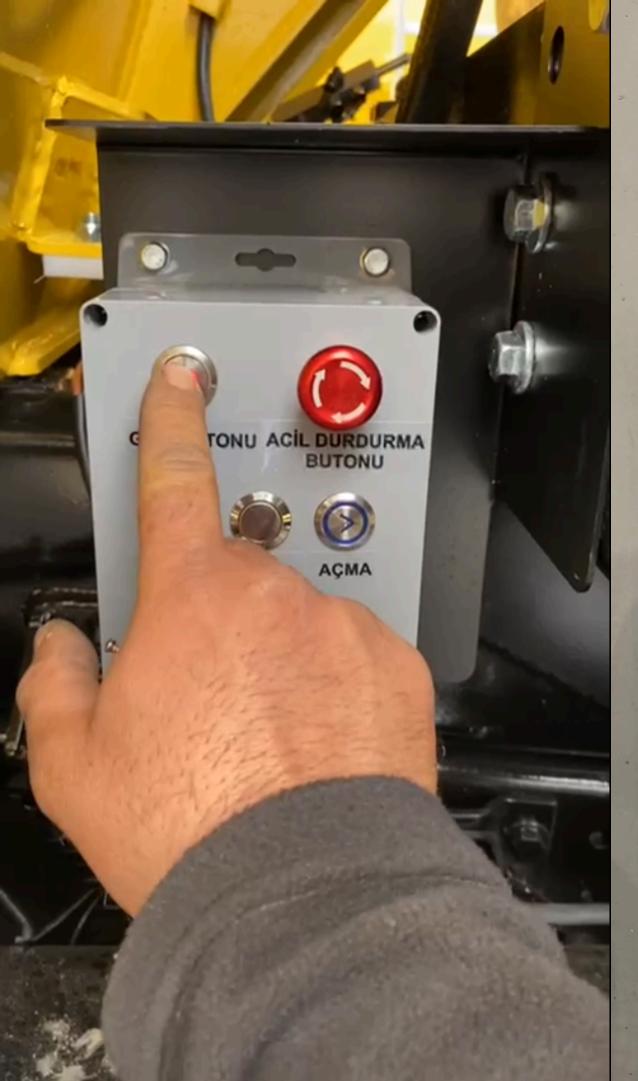

### Buttons on the Panel and Their Functions

### 2.1 On/Off Button (Power Button)

**Usage:** Press this button once to start the system. Press the button again to turn off the system.

## **Emergency Stop Button**

In emergency situations, you can immediately stop the system by pressing the red button. To restart the stopped system:

1. Release your hand from the button.

2. Turn the button in the direction of the arrow to reset and restart the system.

#### GÜÇ BUTONU ACİL DURDURMA BUTONU

AÇMA