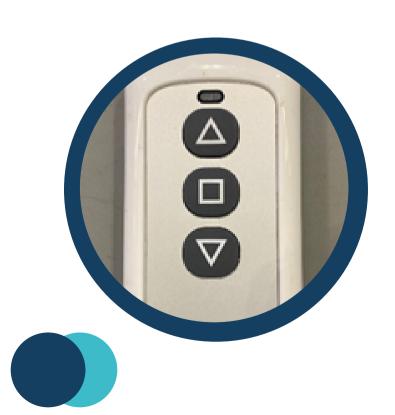

# Using the Remote Control

### **Awning Open Button**

### Awning CloseButton

### **Awning Stop Button**

Usage: During the opening or closing process, you can press this button to stop the awning.
The same function can also be performed using the square (■) button on the remote control.
Note: This allows you to pause the awning's movement at any desired position for precise adjustments.