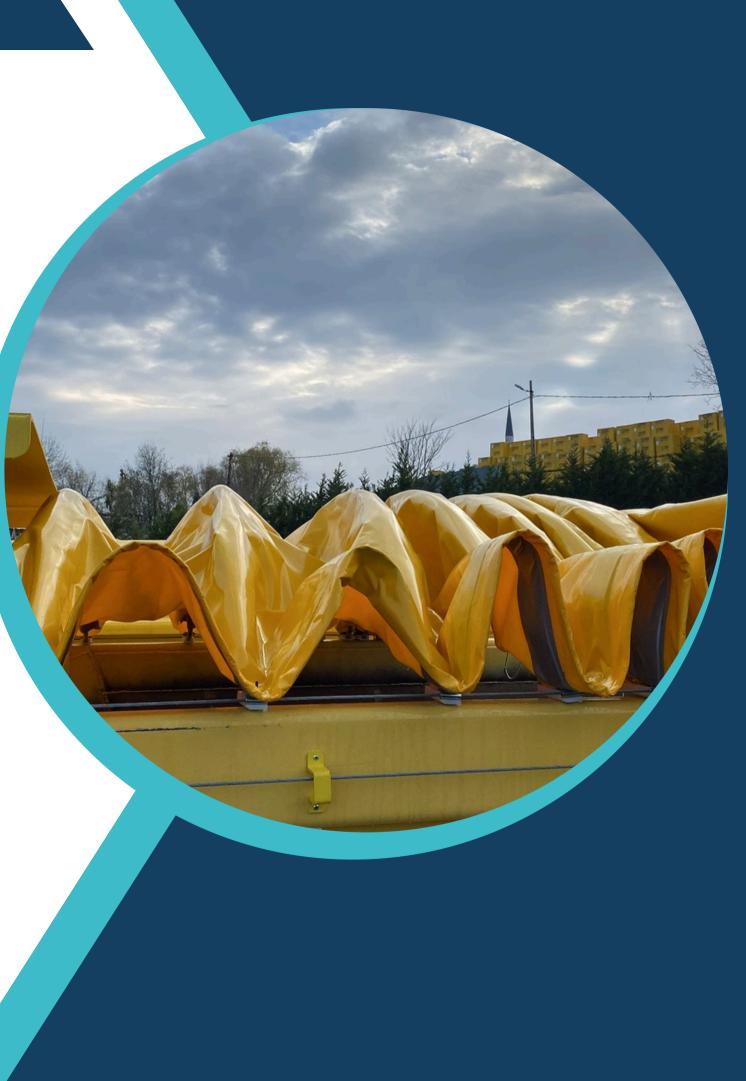

### **Awning Open Button**

**Usage:** When the awning open button on the panel is pressed, the awning will fully extend.

The same function can also be performed using the up arrow  $(\blacktriangle)$  button on the remote control. However, when using the remote control, the awning will only extend while the button is being pressed, allowing for adjustable, opening levels.

## **Awning Close Button**

**Usage:** When the awning close button on the panel is pressed, the awning will fully retract.

The same function can also be performed using the down arrow ( $\mathbf{\nabla}$ ) button on the remote control. However, when using the remote control, the awning will retract only while the button is being pressed, allowing for adjustable closing levels.