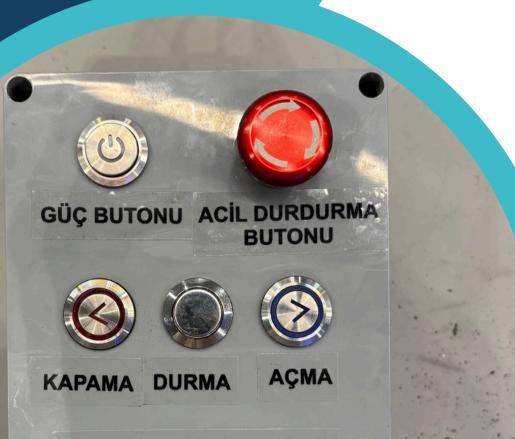

### 2.1 On/Off Button (Power Button)

**Usage:** Press this button once to start the system. Press the button again to turn off the system.

## **Emergency Stop Button**

In emergency situations, you can immediately stop the system by pressing the red button. To restart the stopped system:

1. Release your hand from the button.

2. Turn the button in the direction of the arrow to reset and restart the system.

### **Awning Open Button**

**Usage:** When the awning open button on the panel is pressed, the awning will fully extend.

The same function can also be performed using the up arrow  $(\blacktriangle)$  button on the remote control. However, when using the remote control, the awning will only extend while the button is being pressed, allowing for adjustable, opening levels.

## **Awning Close Button**

**Usage:** When the awning close button on the panel is pressed, the awning will fully retract.

The same function can also be performed using the down arrow ( $\mathbf{\nabla}$ ) button on the remote control. However, when using the remote control, the awning will retract only while the button is being pressed, allowing for adjustable closing levels.

#### GÜÇ BUTONU ACİL DURDURMA BUTONU

AÇMA