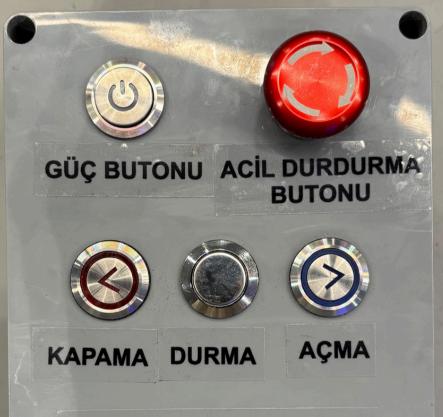

### Buttons on the Panel and Their Functions

### 2.1 On/Off Button (Power Button)

**Usage:** Press this button once to start the system. Press the button again to turn off the system.

## **Emergency Stop Button**

In emergency situations, you can immediately stop the system by pressing the red button. To restart the stopped system:

1. Release your hand from the button.

2. Turn the button in the direction of the arrow to reset and restart the system.

This process ensures safe stopping and restarting during emergencies

### **Awning Open Button**

**Usage:** When the awning open button on the panel is pressed, the awning will fully extend.

The same function can also be performed using the up arrow  $(\blacktriangle)$  button on the remote control. However, when using the remote control, the awning will only extend while the button is being pressed, allowing for adjustable, opening levels.

## **Awning Close Button**

**Usage:** When the awning close button on the panel is pressed, the awning will fully retract.

The same function can also be performed using the down arrow ( $\mathbf{\nabla}$ ) button on the remote control. However, when using the remote control, the awning will retract only while the button is being pressed, allowing for adjustable closing levels.

### **Awning Stop Button**

Usage: During the opening or closing process, you can press this button to stop the awning.
The same function can also be performed using the square (■) button on the remote control.
Note: This allows you to pause the awning's movement at any desired position for precise adjustments.

#### GÜÇ BUTONU ACİL DURDURMA BUTONU