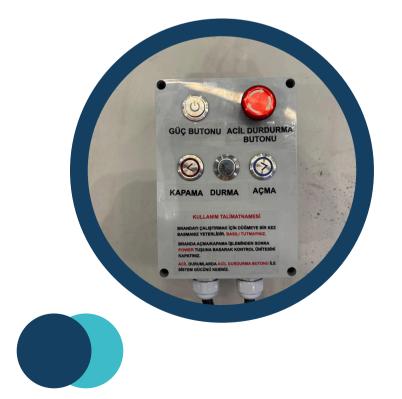

### Buttons on the Panel and Their Functions

### 2.1 On/Off Button (Power Button)

**Usage:** Press this button once to start the system. Press the button again to turn off the system.

## **Emergency Stop Button**

In emergency situations, you can immediately stop the system by pressing the red button. To restart the stopped system:

1. Release your hand from the button.

2. Turn the button in the direction of the arrow to reset and restart the system.

### **KULLANIM TALİMATNAMESİ**

BRANDAYI CALISTIRMAK İÇİN DÜĞMEYE BİR KEZ MANIZ YETERLÍDÍR, BASILI TUTMAVIN

BRANDA ACMA/KAPAMA İŞLEMİNDEN SONRA POWER TUSUNA BASARAK KONTROL ÜNITESİ KAPATINIZ.

ACIL DURUMLARDA ACIL DURDURMA BUTONU IL STEM GÜCÜNÜ KESİNİZ