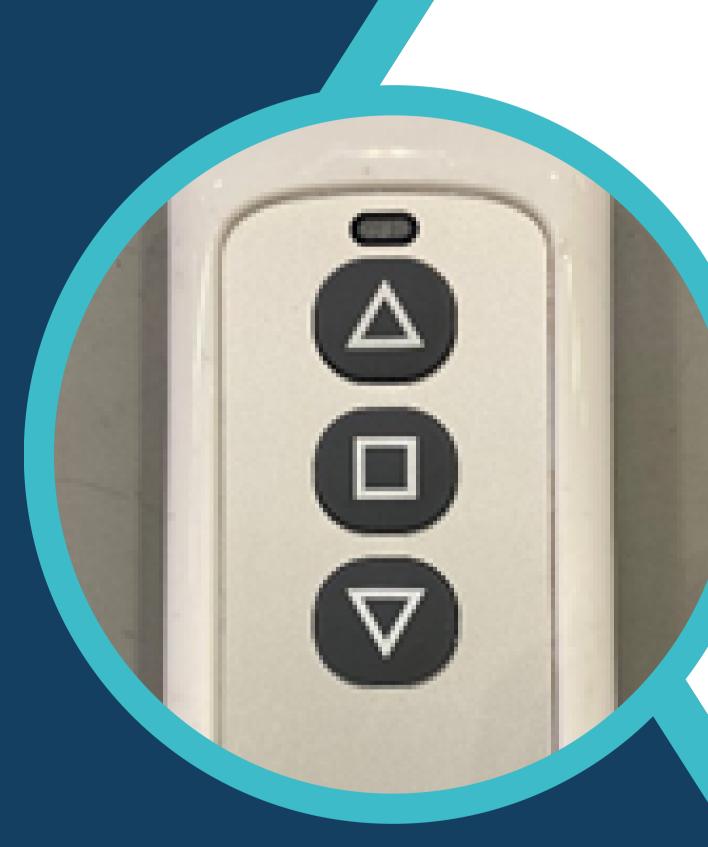

# Using the Remote Control

### **Awning Open Button**

### Awning CloseButton

### **Awning Open Button**

**Usage:** When the awning open button on the panel is pressed, the awning will fully extend.

The same function can also be performed using the up arrow  $(\blacktriangle)$  button on the remote control. However, when using the remote control, the awning will only extend while the button is being pressed, allowing for adjustable, opening levels.

## **Awning Close Button**

**Usage:** When the awning close button on the panel is pressed, the awning will fully retract.

The same function can also be performed using the down arrow ( $\mathbf{\nabla}$ ) button on the remote control. However, when using the remote control, the awning will retract only while the button is being pressed, allowing for adjustable closing levels.

### **Awning Stop Button**

Usage: During the opening or closing process, you can press this button to stop the awning.
The same function can also be performed using the square (■) button on the remote control.
Note: This allows you to pause the awning's movement at any desired position for precise adjustments.