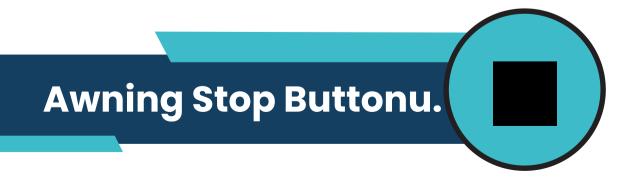

### **Awning Stop Button**

Usage: During the opening or closing process, you can press this button to stop the awning.
The same function can also be performed using the square (■) button on the remote control.
Note: This allows you to pause the awning's movement at any desired position for precise adjustments.